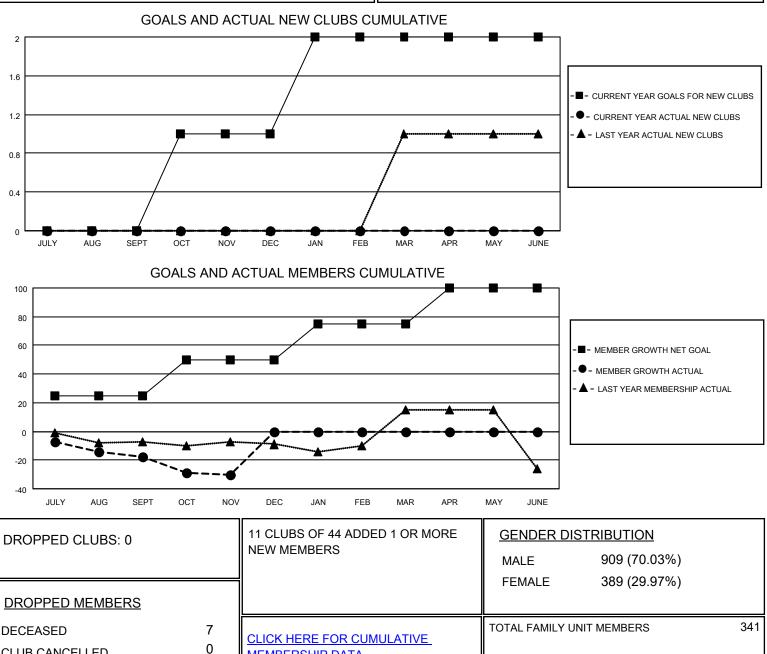

## LOCATION IOWA

**District 9 EC** 

Results as of: 11/30/2020

| Clubs                 |               |           |               | Members               |                        |                         |                                                    |
|-----------------------|---------------|-----------|---------------|-----------------------|------------------------|-------------------------|----------------------------------------------------|
| RESULTS FOR 2020-2021 |               |           |               | RESULTS FOR 2020-2021 |                        |                         |                                                    |
| QUARTER               | NEW CLUB GOAL | NEW CLUBS | DROPPED CLUBS | QUARTER               | BER GROWTH NET<br>GOAL | MEMBER GROWTH<br>ACTUAL | DROPPED<br>MEMBERS ACTUAL<br>(including transfers) |
| JULY/AUG/SEPT         | 0             | 0         | 0             | JULY/AUG/SEPT         | 25                     | 17                      | 31                                                 |
| OCT/NOV/DEC           | 1             | 0         | 0             | OCT/NOV/DEC           | 25                     | 4                       | 15                                                 |
| JAN/FEB/MAR           | 1             | 0         | 0             | JAN/FEB/MAR           | 25                     | 0                       | 0                                                  |
| APR/MAY/JUNE          | 0             | 0         | 0             | APR/MAY/JUNE          | 25                     | 0                       | 0                                                  |